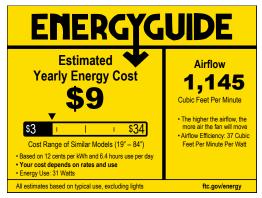

#### **Performance:**

| Number of Lamps        | 4                              |
|------------------------|--------------------------------|
| Input Power            | 5.5 W                          |
| Input Voltage          | 120 V                          |
| Input Frequency        | 60 Hz                          |
| Lumens/LPW (Delivered) | 500/90 (LM-79)                 |
| ССТ                    | 2200 K                         |
| CRI                    | 80 CRI                         |
| Life (hours)           | 15000 (L70/TM-21)              |
| EMI/RFI                | FCC Title 47, Part 15, Class B |
| Warranty               | Limited Lifetime warranty      |
| Labels                 | cETLus Damp Location Listed    |
|                        | AC motor                       |