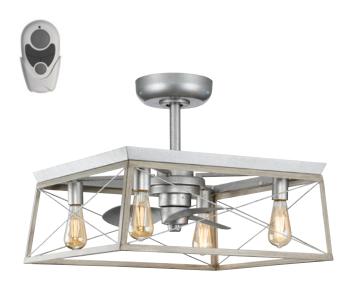

# **Description:**

Briarwood Collection 22-Inch 3-Blade Galvanized AC Motor Farmhouse Ceiling Fan

### **Specifications:**

- · Fully dimmable with dimmable bulbs
- · Canopy covers a standard 4" recessed outlet box: 7.25 in W., 2 in ht., 7.25 in depth
- · Mounting Bracket
- · 45 in of wire supplied

## **Dimensions:**

Length: 22 in Depth: 22 in Height: 17 in